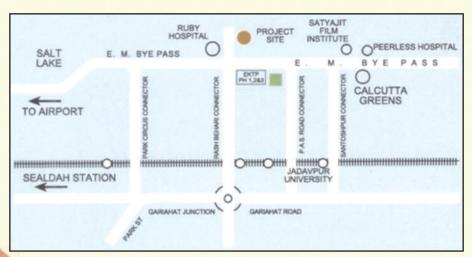

#### Location

Adjacent to ECTP Phase-IV Housing Project in South Kolkata's prime location, adjoining to EM Bypass, near Ruby General Hospital.

| Name of the Shopping Complex            | Sl.<br>No. | Shop /Stall /<br>Hall No. | Area (Sq. Ft.)) | Floor        | Lease Price of<br>the Shop (Rs.) | Application<br>Money (Rs.) |
|-----------------------------------------|------------|---------------------------|-----------------|--------------|----------------------------------|----------------------------|
| E.C.T.P, Phase-IV<br>Commercial Complex | 1          | Shop No6                  | 122             | Ist<br>Floor | 15,92,327/-                      | 2,00,000/-                 |