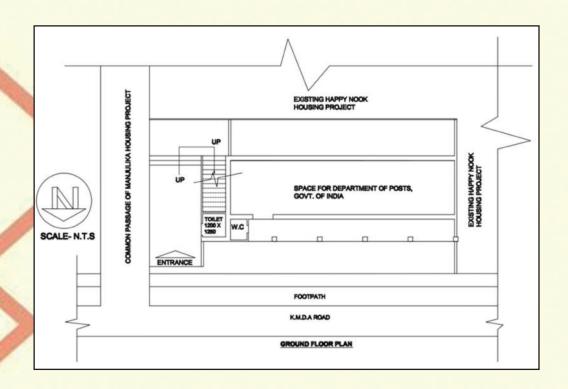

#### Location

Adjacent to ECTP Phase-IV Housing Project in South Kolkata's prime location, adjoining to EM Bypass, near Ruby General Hospital.

| Name of the Shopping Complex            | Sl.<br>No. | Shop /Stall /<br>Hall No. | Area (Sq. Ft.)) | Floor        | Lease Price of<br>the Shop (Rs.) | Application<br>Money (Rs.) |
|-----------------------------------------|------------|---------------------------|-----------------|--------------|----------------------------------|----------------------------|
| E.C.T.P, Phase-IV<br>Commercial Complex | 1          | Shop No6                  | 122             | Ist<br>Floor | 15,92,327/-                      | 2,00,000/-                 |