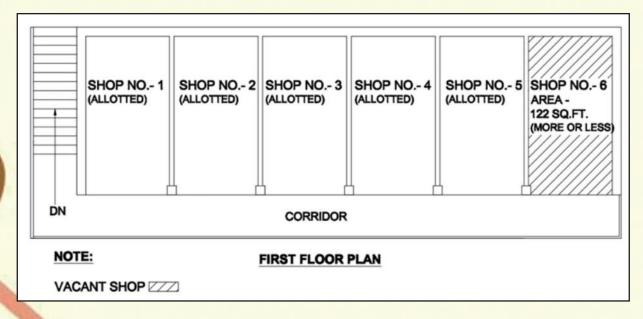

Name of Project: E.C.T.P- Phase-IV Commercial Complex

Address: E.M. Bypass, Near Ruby General Hospital

Project Status: Completed.

Date of Completion:

At present there is **01 (One)** no. Shop which remained unsold and is being offered on lease, through lottery to the public.

#### Location

Adjacent to ECTP Phase-IV Housing Project in South Kolkata's prime location, adjoining to EM Bypass, near Ruby General Hospital.

| Name of the Shopping Complex            | Sl.<br>No. | Shop /Stall /<br>Hall No. | Area (Sq. Ft.)) | Floor        | Lease Price of<br>the Shop (Rs.) | Application<br>Money (Rs.) |
|-----------------------------------------|------------|---------------------------|-----------------|--------------|----------------------------------|----------------------------|
| E.C.T.P, Phase-IV<br>Commercial Complex | 1          | Shop No6                  | 122             | Ist<br>Floor | 15,92,327/-                      | 2,00,000/-                 |